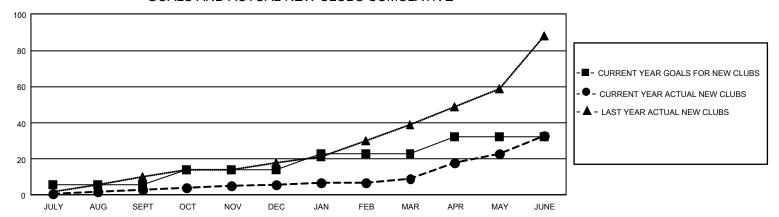

## GOALS AND ACTUAL NEW CLUBS CUMULATIVE

## GMT Constitutional Area 5 - E, Group O

REPORT DOES NOT INCLUDE CLUBS IN UNDISTRICTED AREAS.

|               | Club          | os          |               |               |       |
|---------------|---------------|-------------|---------------|---------------|-------|
|               | RESULTS FOR   | R 2022-2023 |               |               | R     |
| QUARTER       | NEW CLUB GOAL | NEW CLUBS   | DROPPED CLUBS | QUARTER MEMBE | R GRO |
| JULY/AUG/SEPT | 18            | 3           | 3             | JULY/AUG/SEPT | 17    |
| OCT/NOV/DEC   | 24            | 3           | 40            | OCT/NOV/DEC   | 20    |
| JAN/FEB/MAR   | 27            | 3           | 9             | JAN/FEB/MAR   | 2     |
| APR/MAY/JUNE  | 27            | 24          | 32            | APR/MAY/JUNE  | 21    |