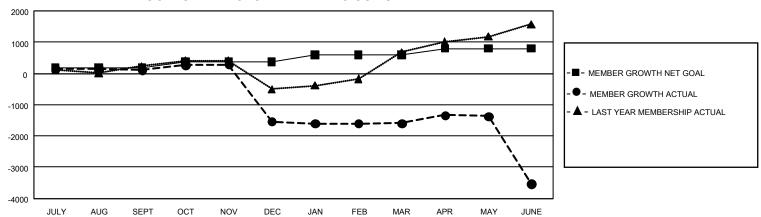

## GOALS AND ACTUAL MEMBERS CUMULATIVE

| DROPPED CLUBS: 84       |                | 353 CLUBS OF 579 ADDED 1<br>OR MORE NEW MEMBERS | GENDER DISTRIBUTION               |                |
|-------------------------|----------------|-------------------------------------------------|-----------------------------------|----------------|
|                         |                |                                                 | MALE                              | 7,972 (49.00%) |
|                         |                |                                                 | FEMALE                            | 8,294 (50.97%) |
| DROPPED MEMBERS         |                |                                                 | NON BINARY                        | 0 (0.00%)      |
| DECEASED                | 89             |                                                 | PREFER NOT TO ANSWER              | 5 (0.03%)      |
| CLUB CANCELLED<br>OTHER | 2,289<br>4,371 | CLICK HERE FOR                                  | TOTAL FAMILY UNIT MEMBERS         | 6,410          |
| TOTAL                   | 6,749          | CUMULATIVE MEMBERSHIP DATA                      | FAMILY MEMBERS PAYING HALF DUES 4 |                |

| Members               |                           |                         |                                              |  |  |  |  |  |
|-----------------------|---------------------------|-------------------------|----------------------------------------------|--|--|--|--|--|
| RESULTS FOR 2022-2023 |                           |                         |                                              |  |  |  |  |  |
| QUARTER               | MEMBER GROWTH NET<br>GOAL | MEMBER GROWTH<br>ACTUAL | DROPPED MEMBERS ACTUAL (including transfers) |  |  |  |  |  |
| JULY/AUG/SEF          | ⊃T 172                    | 1,020                   | 705                                          |  |  |  |  |  |
| OCT/NOV/DEC           | 200                       | 595                     | 2,217                                        |  |  |  |  |  |
| JAN/FEB/MAR           | 215                       | 750                     | 599                                          |  |  |  |  |  |
| APR/MAY/JUN           | E 212                     | 1,536                   | 3,228                                        |  |  |  |  |  |